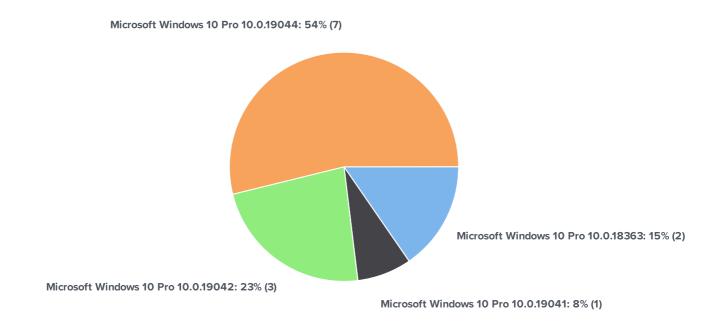

## **EU - Operating System**

Reactive Tickets Created by Sub-Issue Type - EQU - Previous Mo...